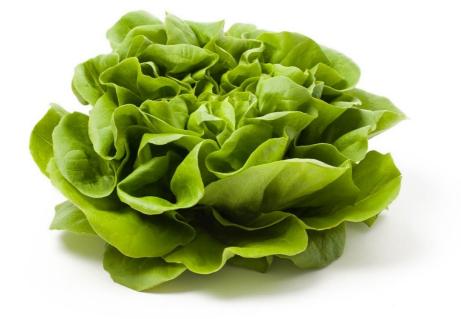

## Field Pack Butter Lettuce

- The Butterhead lettuce family is defined by small, loosely formed heads of lettuce. These lettuces have a sweet flavor and a succulent texture.
- Also known as "Boston", "Bibb" or simply "Butter", the individual leaves can be used for lettuce cups, served with a protein and savory topping.