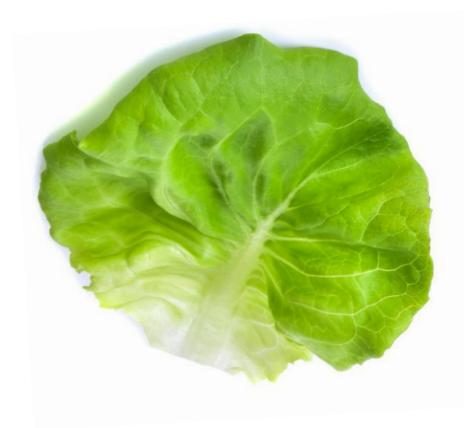

## Field Pack Butter Lettuce

- The Butterhead lettuce family is defined by small, loosely formed heads of lettuce. These lettuces have a sweet flavor and a succulent texture.
- Also known as "Boston", "Bibb" or simply "Butter", the individual leaves can be used for lettuce cups, served with a protein and savory topping.