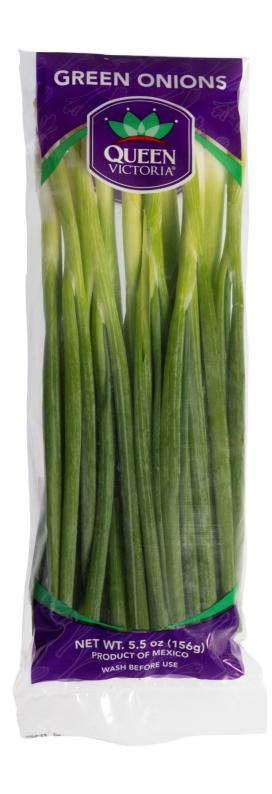

## Green Onion

- Also referred to as scallions, green onions are young onions whose bulb has not yet formed. Harvested at a point where the green stalk is freshest, these onions are prepared and chopped mostly along the 3-4" length above the root.
- Green onions add flavor to salad or soups. Also, a favorite in Mexican cuisine, diced green onions are enjoyable toppings on burritos, nachos and fajitas.
- Our green onions are available in a consumer-sized, re-sealable 5.5oz package, as well as in banded bunched 12s.
- Shipping from Salinas, California and Yuma, Arizona, these green onions are products of Mexico.

| SPECIFICATIONS                            |            |                            |                   |     |                 |      |
|-------------------------------------------|------------|----------------------------|-------------------|-----|-----------------|------|
|                                           |            | Carton Dimensions          | TI HI/Cartons per |     |                 |      |
| Product                                   | Pack Style | $(l \times w \times h)$    | pallet            | COO | UPC/GTIN        | PLU  |
| Green onions, iced - large, medium, small | bulk       | 13.00" x 9.50" x 13.00"    | 14 x 6 = 84       | MEX | 0 60556 30000 9 | 4068 |
| Bunched 12s                               | 4/12       | 12.875" x 11.375" x 7.25"  | 12 x 11 = 132     | MEX | 0 60556 30000 9 | 4068 |
| Medium                                    | 2/24       | 12.875" x 11.375" x 7.25"  | 12 x 11 = 132     | MEX | 0 60556 30000 9 | 4068 |
| Large                                     |            | 12.875" x 11.375" x 7.25"  | 12 x 11 = 132     | MEX | 0 60556 30000 9 | 4068 |
| Cello bag                                 | 24/5.5oz   | 12.875" x 11.375" x 7.25"  | 12 x 11 = 132     | MEX | 0 60556 39000 0 |      |
|                                           | 4/2        | 12.875" x 11.375" x 7.25"  | 12 x 11 = 132     | MEX |                 | 4068 |
| Rootless                                  | 15 lb      | 15.375" x 11.875" x 9.625" | 9 x 8 = 72        | MEX |                 | 4068 |