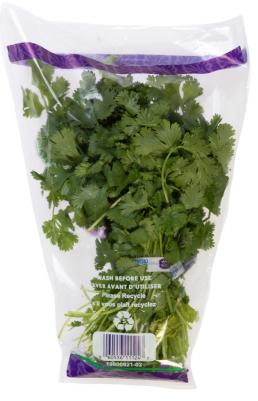

Cilantro, front of package

Cilantro, back of package

- Curly parsley, Italian parsley, and cilantro available.
- Shipping seasonally from Salinas, CA and Yuma, AZ.

| S P E C I F I C A T I O N S |            |                             |              |         |                 |
|-----------------------------|------------|-----------------------------|--------------|---------|-----------------|
|                             |            | Carton Dimensions           |              |         |                 |
| Product                     | Pack Style | (l x w x h)                 | TI HI/Pallet | COO     | UPC             |
| Cilantro, bagged            | 24/1ct     | 18.125" x 8.75" x 9.875"    | 10 x 9 = 90  | USA     | 0 60556 11124 7 |
| Curly Parsley, bagged       | 24/1ct     | 18.125'' x 8.75'' x 9.875'' | 10 x 9 = 90  | USA/MEX | 0 60556 11091 2 |
| Italian Parsley, bagged     | 24/1ct     | 18.125" x 8.75" x 9.875"    | 10 x 9 = 90  | USA/MEX | 0 60556 11090 5 |