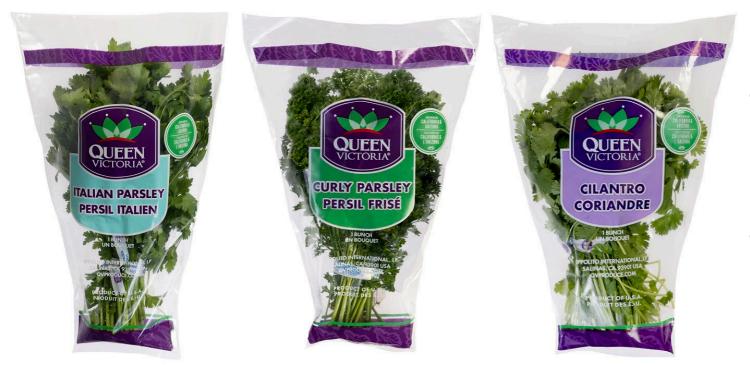

## Field Pack Cilantro and Parsley - Bagged

- Field packaged leafy herbs are harvested, bunched, banded and then sealed into a protective package.
- Eliminate shopper confusion with distinctive packaging that will result in a cleaner display and reduced shrink.
- Each package has its own UPC for smooth check-out.

Cilantro, front of package

Cilantro, back of package

- Curly parsley, Italian parsley, and cilantro available.
- Shipping seasonally from Salinas, CA and Yuma, AZ.

| S P E C I F I C A T I O N S |            |                             |              |         |                 |
|-----------------------------|------------|-----------------------------|--------------|---------|-----------------|
|                             |            | Carton Dimensions           |              |         |                 |
| Product                     | Pack Style | (l x w x h)                 | TI HI/Pallet | COO     | UPC             |
| Cilantro, bagged            | 24/1ct     | 18.125" x 8.75" x 9.875"    | 10 x 9 = 90  | USA     | 0 60556 11124 7 |
| Curly Parsley, bagged       | 24/1ct     | 18.125'' x 8.75'' x 9.875'' | 10 x 9 = 90  | USA/MEX | 0 60556 11091 2 |
| Italian Parsley, bagged     | 24/1ct     | 18.125" x 8.75" x 9.875"    | 10 x 9 = 90  | USA/MEX | 0 60556 11090 5 |