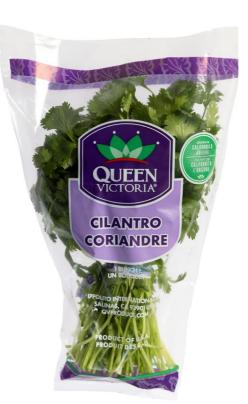

Cilantro, front of package

Cilantro, back of package

- Curly parsley, Italian parsley, and cilantro available.
- Shipping seasonally from Salinas, CA and Yuma, AZ.

| S P E C I F I C A T I O N S |            |                             |              |         |                 |
|-----------------------------|------------|-----------------------------|--------------|---------|-----------------|
|                             |            | Carton Dimensions           |              |         |                 |
| Product                     | Pack Style | (l x w x h)                 | TI HI/Pallet | COO     | UPC             |
| Cilantro, bagged            | 24/1ct     | 18.125" x 8.75" x 9.875"    | 10 x 9 = 90  | USA     | 0 60556 11124 7 |
| Curly Parsley, bagged       | 24/1ct     | 18.125'' x 8.75'' x 9.875'' | 10 x 9 = 90  | USA/MEX | 0 60556 11091 2 |
| Italian Parsley, bagged     | 24/1ct     | 18.125" x 8.75" x 9.875"    | 10 x 9 = 90  | USA/MEX | 0 60556 11090 5 |