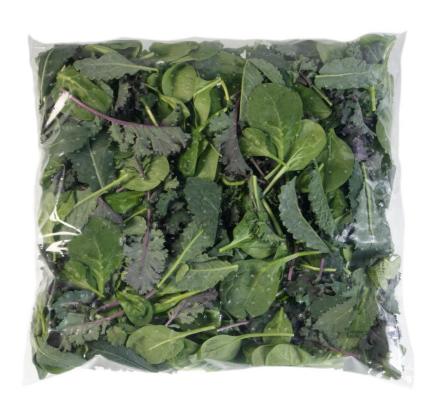

## Kale Spinach Blend

- This power blend combines two nutritional stand-outs, kale and spinach.
- Nutrient-rich, this blend provides a good source of iron, potassium, and vitamin E. It offers an excellent source of vitamins A, C, and K.

- Diversify menu offerings with this hard-working blend: smoothies and shakes, appetizer and main course salads, as well as lightly sautéed sides are all options.
- Available in 4/1lb foodservice pack.