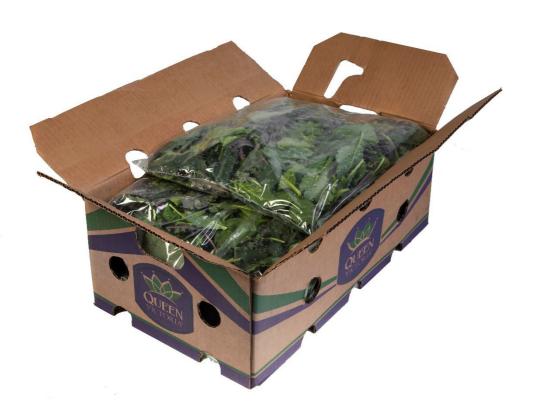

- Diversify menu offerings with this hard-working blend: smoothies and shakes, appetizer and main course salads, as well as lightly sautéed sides are all options.
- Available in 4/1lb foodservice pack.

| SPECIFICATIONS     |       |        |                         |              |     |
|--------------------|-------|--------|-------------------------|--------------|-----|
|                    | Pack  | Pack   | Carton Dimensions       |              |     |
| Product            | Style | Weight | $(l \times w \times h)$ | TI HI/Pallet | COO |
| Kale Spinach Blend | 4lbs  | 4/1lb  | 19.75" x 11.75" x 7.5"  | 8 x 12 = 96  | USA |