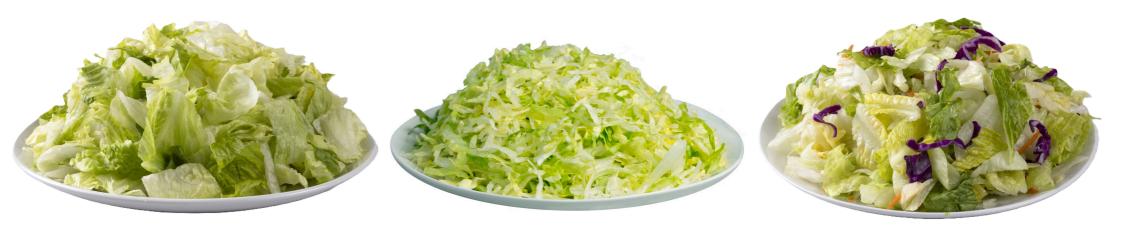

## Value-Added Foodservice Salad Mixes

- Fresh-cut, pre-washed iceberg, romaine makes kitchen prep easy; add additional vegetables and toppings to create your own signature blends
- Iceberg and Romaine are available in different cut types and sizes.
- Blends are available with mixed or separate red cabbage and carrots.
- Shipping seasonally from Salinas, CA, or Yuma, Arizona.

| S P E C I F I C A T I O N S                      |       |        |                           |             |     |
|--------------------------------------------------|-------|--------|---------------------------|-------------|-----|
|                                                  | Pack  | Pack   | Carton Dimensions         | TI          |     |
| Product                                          | Style | Weight | (l x w x h)               | HI/Pallet   | COO |
| Chopped Iceberg Lettuce 2'' x 2''                | 4/5lb | 20 lbs | 15.8125" x 11.8125" x 10" | 10 x 9 = 90 | USA |
| Shredded Iceberg Lettuce 1/4" or 1/8"            | 4/5lb | 20 lbs | 15.8125" x 11.8125" x 10" | 10 x 9 = 90 | USA |
| Chopped Romaine Lettuce 1" x 1" or 2" x 2"       | 6/2lb | 12 lbs | 15.8125" x 11.8125" x 10" | 10 x 9 = 90 | USA |
| Shredded Romaine Lettuce 1/8"                    | 6/2lb | 12 lbs | 15.8125" x 11.8125" x 10" | 10 x 9 = 90 | USA |
| Salad Mix Romaine/Iceberg 45/45, <i>separate</i> |       |        |                           |             |     |
| or <i>blended</i> red cabbage and carrots 10     | 4/5lb | 20 lbs | 15.8125" x 11.8125" x 10" | 10 x 9 = 90 | USA |
| Salad Mix Iceberg Romaine 50/50                  | 4/5lb | 20 lbs | 15.813" x 11.813" x 10"   | 10 x 9 = 90 | USA |